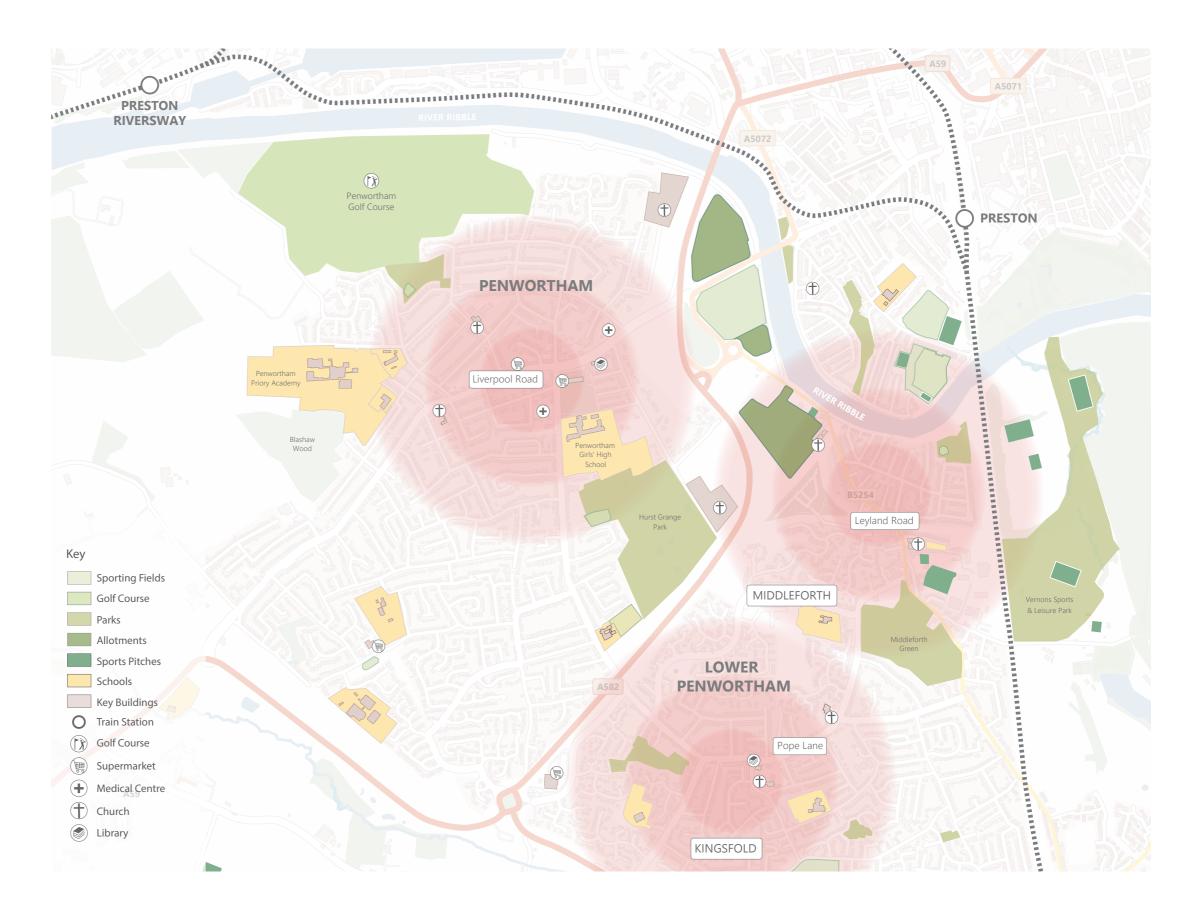

## COMMUNITY ASSETS

Penwortham has a range of community assets that are accessible by sustainable means from the three study areas.

It is the role of the masterplan to integrate the surrounding community provision into the vision, ensuring the community are aware and have safe, clear access to available facilities.

The following facilities are all located within a 10min walk of the study

## LIVERPOOL ROAD

areas: Hurst Grange Park Penwortham Golf Club Prory Leisure Centre Cop Lane Health Centre

## **KINGSFOLD**

River Ribble Walks Kingsfold Library Kingsfold Medical Centre Kingsfold Playing Fields

## MIDDLEFORTH

Marsh Way Park Penwortham Cricket Club Vernon Carus Sports Club River Ribble Walks Middleforth Green Park Woodland Grange